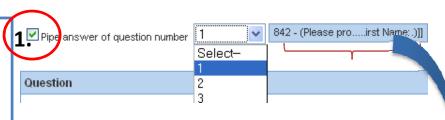

## **How to Use Piping**

Is the ability to personalize your survey by taking a response that a person has provided and making it part of a subsequent questions text.

**Step 1:** Select the question you wish to pipe **into** and choose Edit. Then check the box to implement piping.

<u>Step 2:</u> In the drop down menu select the question that contains the answer you want. (question 1, first name) <u>Copy and paste</u> what appears in the blue box Into the question text where you want the piped answer to appear.